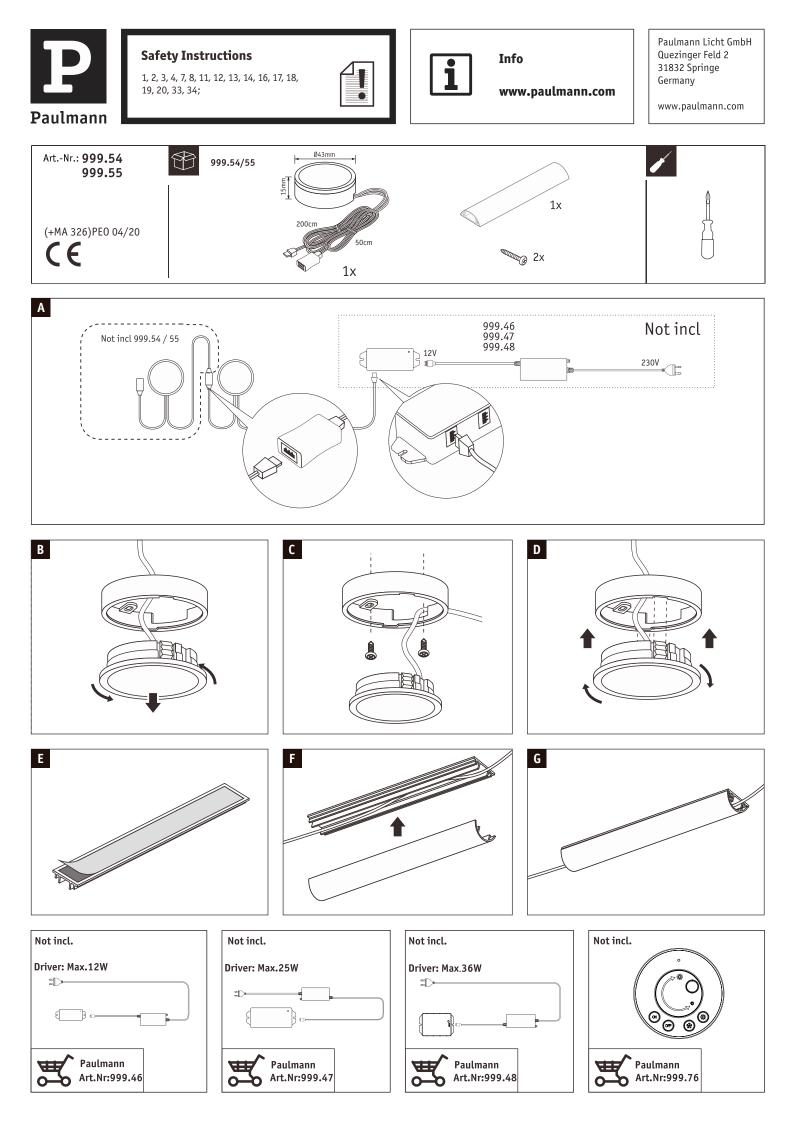

Hiermit erklärt Paulmann Licht, dass der Funkanlagentyp Art.-Nr:. 999.54/999.55 der Richtlinie 2014/53/EU entspricht. Der vollständige Text der EU-Konformitätserklärung ist unter der folgenden Internetadresse verfügbar: www.paulmann.de Zugelassen für den Betrieb in allen Ländern der EU / Approved for operating in all European countries CE: Konform mit / in accordance with / conformement a 2014/30/EU, 2014/53/EU http://www.paulmann.com/ce Funk-Frequenz :2.4GHz -2.4835GHz Abgestrahlte Energie :10mW