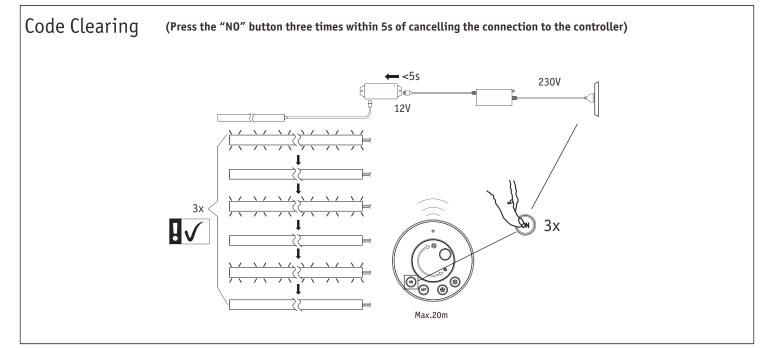

Hiermit erklärt Paulmann Licht, dass der Funkanlagentyp Art.-Nr:. 999.54/999.55 der Richtlinie 2014/53/EU entspricht. Der vollständige Text der EU-Konformitätserklärung ist unter der folgenden Internetadresse verfügbar: www.paulmann.de Zugelassen für den Betrieb in allen Ländern der EU / Approved for operating in all European countries CE: Konform mit / in accordance with / conformement a 2014/30/EU, 2014/53/EU http://www.paulmann.com/ce Funk-Frequenz :2.4GHz -2.4835GHz Abgestrahlte Energie :10mW

Doesn't apply for the geographical area within a radius of 20km from the centre on "Ny Alesund"