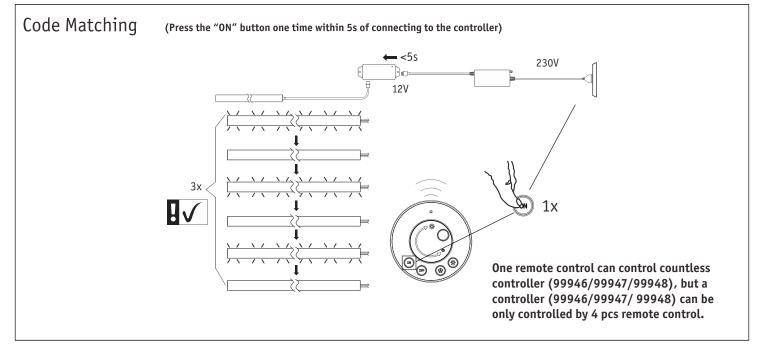

Hiermit erklärt Paulmann Licht, dass der Funkanlagentyp Art.-Nr:. 999.54/999.55 der Richtlinie 2014/53/EU entspricht. Der vollständige Text der EU-Konformitätserklärung ist unter der folgenden Internetadresse verfügbar: www.paulmann.de Zugelassen für den Betrieb in allen Ländern der EU / Approved for operating in all European countries CE: Konform mit / in accordance with / conformement a 2014/30/EU, 2014/53/EU http://www.paulmann.com/ce Funk-Frequenz :2.4GHz -2.4835GHz Abgestrahlte Energie :10mW

Doesn't apply for the geographical area within a radius of 20km from the centre on "Ny Alesund"