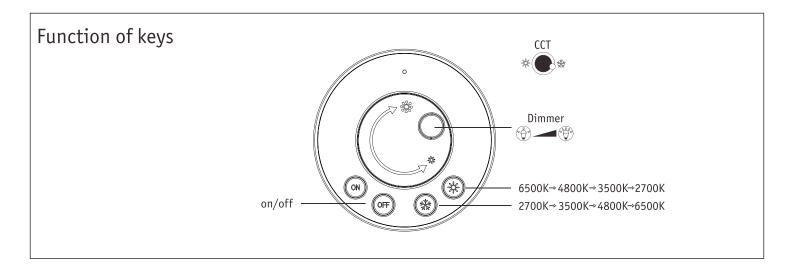

Hiermit erklärt Paulmann Licht, dass der Funkanlagentyp Art.-Nr:. 999.54/999.55 der Richtlinie 2014/53/EU entspricht. Der vollständige Text der EU-Konformitätserklärung ist unter der folgenden Internetadresse verfügbar: www.paulmann.de Zugelassen für den Betrieb in allen Ländern der EU / Approved for operating in all European countries CE: Konform mit / in accordance with / conformement a 2014/30/EU, 2014/53/EU http://www.paulmann.com/ce Funk-Frequenz :2.4GHz -2.4835GHz Abgestrahlte Energie :10mW

Doesn't apply for the geographical area within a radius of 20km from the centre on "Ny Alesund"