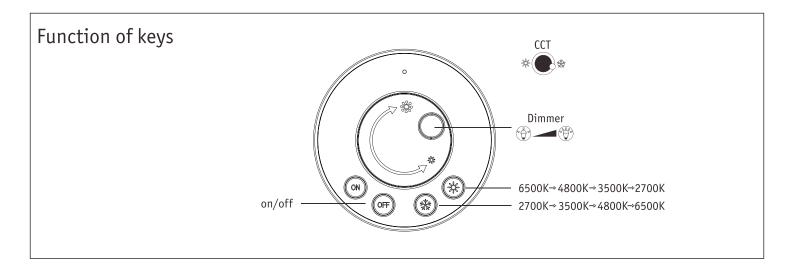

Hiermit erklärt Paulmann Licht, dass der Funkanlagentyp Art.-Nr:. 999.68/999.69 der Richtlinie 2014/53/EU entspricht. Der vollständige Text der EU-Konformitätserklärung ist unter der folgenden Internetadresse verfügbar: www.paulmann.de Zugelassen für den Betrieb in allen Ländern der EU / Approved for operating in all European countries CE: Konform mit / in accordance with / conformement a 2014/30/EU, 2014/53/EU http://www.paulmann.com/ce Funk-Frequenz :2.4GHz -2.4835GHz Abgestrahlte Energie :10mW Doesn't apply for the geographical area within a radius of 20km from the centre on "Ny Alesund"