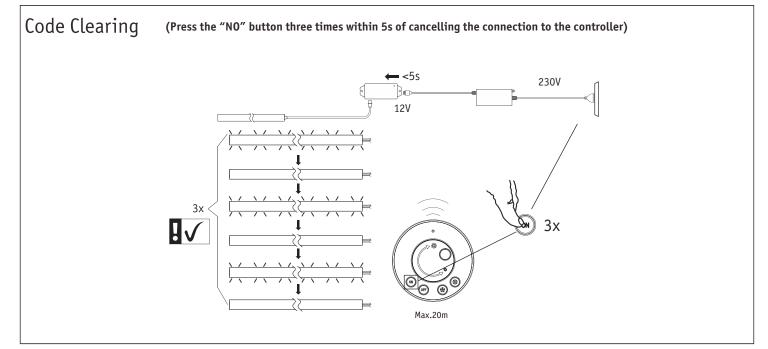

Hiermit erklärt Paulmann Licht, dass der Funkanlagentyp Art.-Nr:. 999.68/999.69 der Richtlinie 2014/53/EU entspricht. Der vollständige Text der EU-Konformitätserklärung ist unter der folgenden Internetadresse verfügbar: www.paulmann.de Zugelassen für den Betrieb in allen Ländern der EU / Approved for operating in all European countries CE: Konform mit / in accordance with / conformement a 2014/30/EU, 2014/53/EU http://www.paulmann.com/ce Funk-Frequenz :2.4GHz -2.4835GHz Abgestrahlte Energie :10mW Doesn't apply for the geographical area within a radius of 20km from the centre on "Ny Alesund"