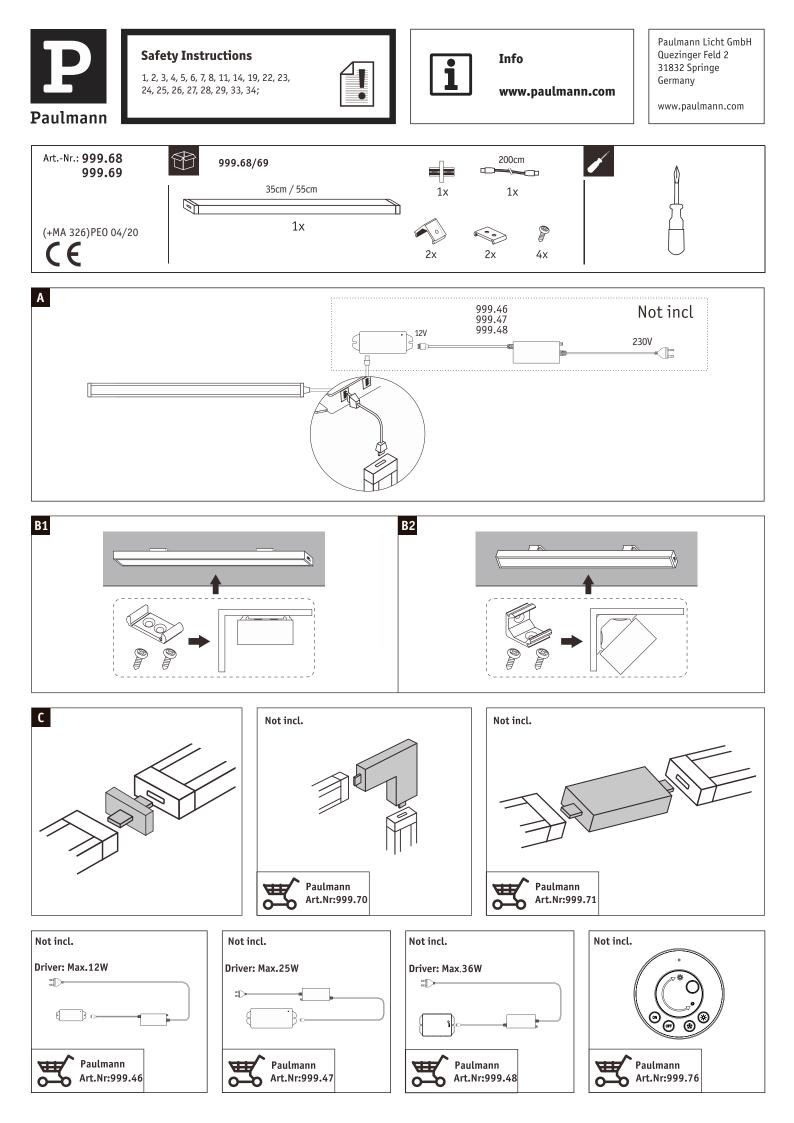

Hiermit erklärt Paulmann Licht, dass der Funkanlagentyp Art.-Nr:. 999.68/999.69 der Richtlinie 2014/53/EU entspricht. Der vollständige Text der EU-Konformitätserklärung ist unter der folgenden Internetadresse verfügbar: www.paulmann.de Zugelassen für den Betrieb in allen Ländern der EU / Approved for operating in all European countries CE: Konform mit / in accordance with / conformement a 2014/30/EU, 2014/53/EU http://www.paulmann.com/ce Funk-Frequenz :2.4GHz -2.4835GHz Abgestrahlte Energie :10mW Doesn't apply for the geographical area within a radius of 20km from the centre on "Ny Alesund"