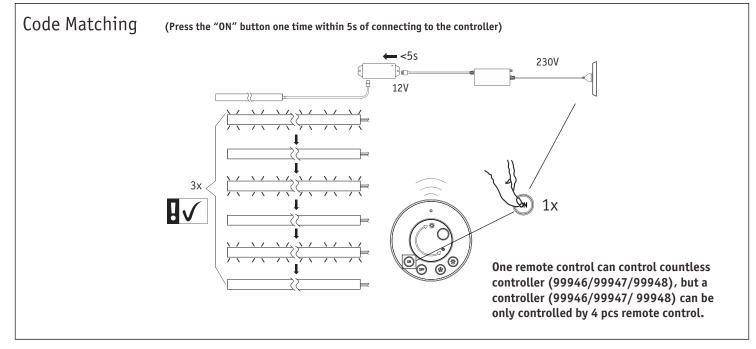

Hiermit erklärt Paulmann Licht, dass der Funkanlagentyp Art.-Nr:. 999.68/999.69 der Richtlinie 2014/53/EU entspricht. Der vollständige Text der EU-Konformitätserklärung ist unter der folgenden Internetadresse verfügbar: www.paulmann.de Zugelassen für den Betrieb in allen Ländern der EU / Approved for operating in all European countries CE: Konform mit / in accordance with / conformement a 2014/30/EU, 2014/53/EU http://www.paulmann.com/ce Funk-Frequenz :2.4GHz -2.4835GHz Abgestrahlte Energie :10mW Doesn't apply for the geographical area within a radius of 20km from the centre on "Ny Alesund"